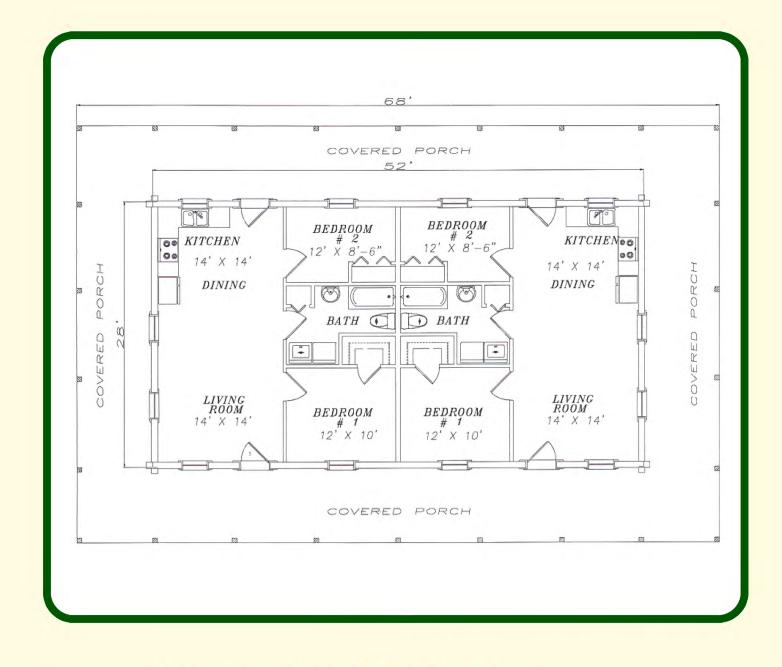

# THE TWIN PINES

- 28'x 52'
- 1456 Sq. Ft. Living Area
- 8' x 192' Porches

North Fork Lumber & Log Homes • P.O. Box 146 • 250 North Fork Lane • Goshen, VA 24439 (800) 272-2365 • (540) 997-5602 • www.northforklumber.com