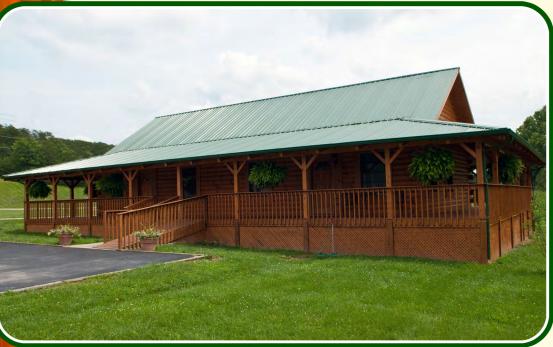

# THE TWIN PINES

- 28'x 52'
- 1456 Sq. Ft. Living Area
- 8' x 192' Porches

North Fork Lumber & Log Homes • P.O. Box 146 • 250 North Fork Lane • Goshen, VA 24439 (800) 272-2365 • (540) 997-5602 • www.northforklumber.com