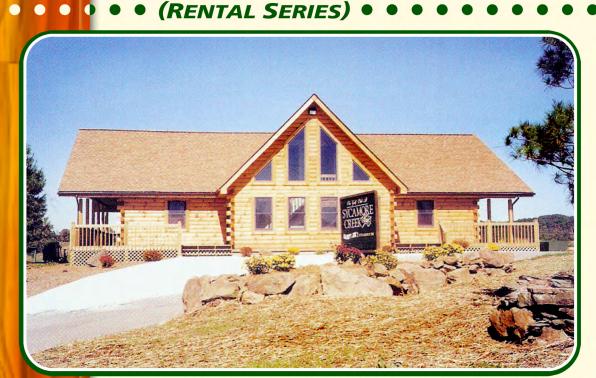

# LODGE at SYCAMORE CREEK

- 56'x 56' "T"
- 3296 Sq. Ft. Living Area
- 2 6' x 40' Porches
- 4 8' x 16' Deck Optional
- Optional 512 Sq. Ft. Second Floor (Box Truss Over Bedrooms)