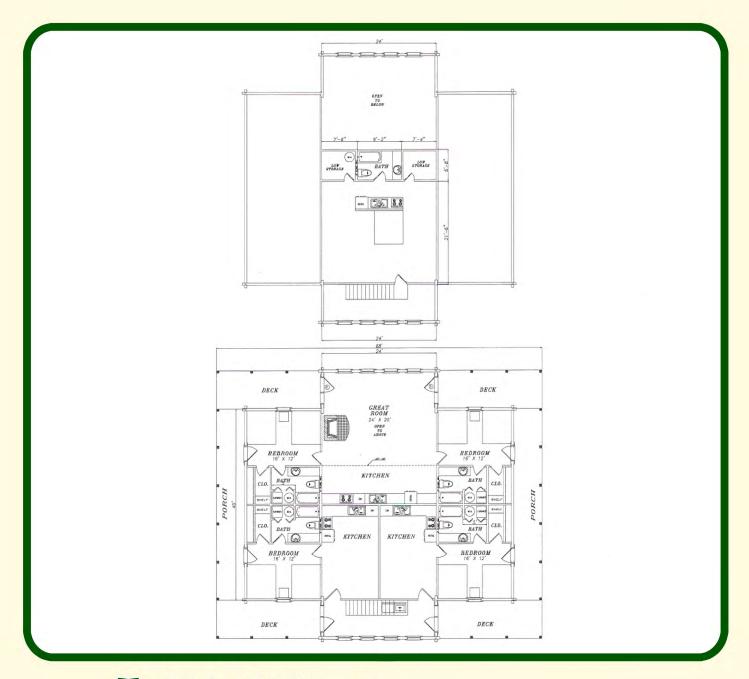

# LODGE at SYCAMORE CREEK

- 56'x 56' "T"
- 3296 Sq. Ft. Living Area
- 2 6' x 40' Porches
- 4 8' x 16' Deck Optional
- Optional 512 Sq. Ft. Second Floor (Box Truss Over Bedrooms)