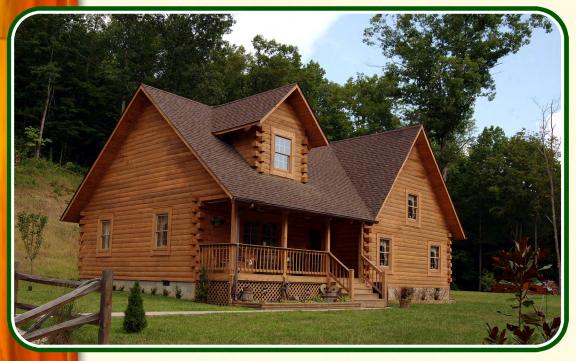

# THE SUGAR RUN

• • (LOFT SERIES)

## THE SUGAR RUN

- 30' x 44'
- 1900 Square Feet Living Area
- 1140 Sq. Ft. First Floor, 760 Sq. Ft. Second Floor
- 6' x 28' Front Porch