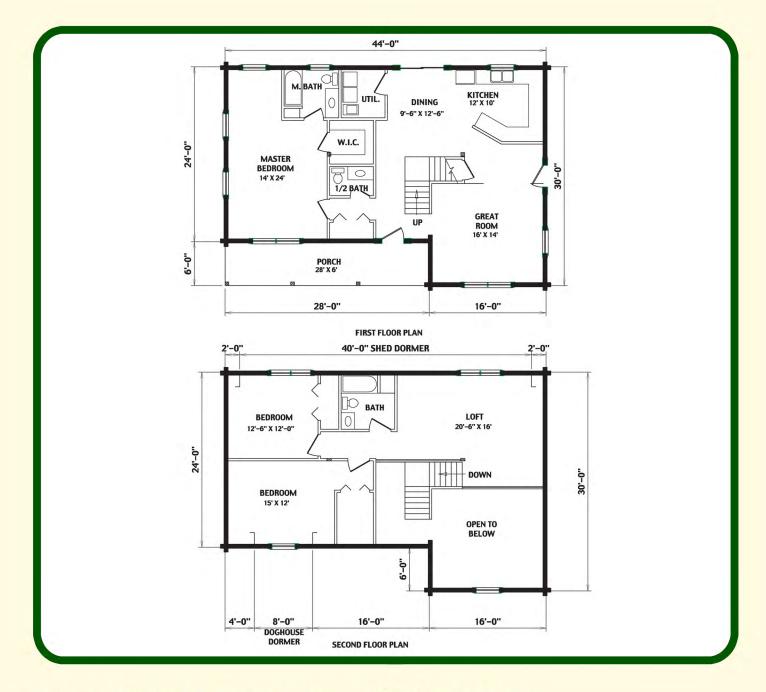

## THE SUGAR RUN

- 30' x 44'
- 1900 Square Feet Living Area
- 1140 Sq. Ft. First Floor, 760 Sq. Ft. Second Floor
- 6' x 28' Front Porch