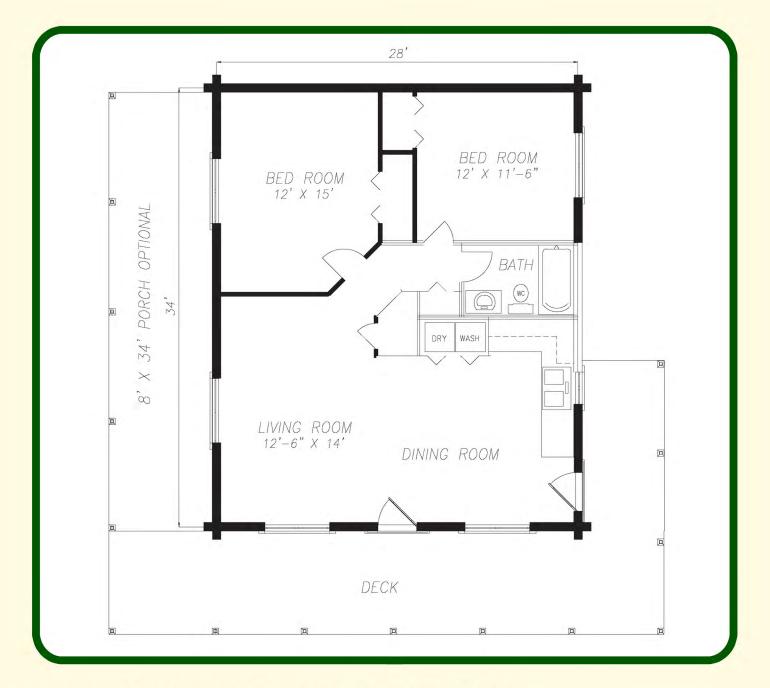

## THE RIVERSIDE

- · 28' x 34'
- 952 Square Feet Living Area
- 8' x 60' "L" Shaped Deck
- 8' x 34' Porch Optional