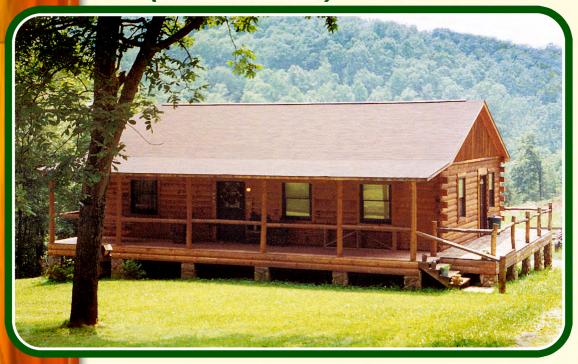

# THE RIVERSIDE

(RANCH SERIES)

## THE RIVERSIDE

- · 28' x 34'
- 952 Square Feet Living Area
- 8' x 60' "L" Shaped Deck
- 8' x 34' Porch Optional