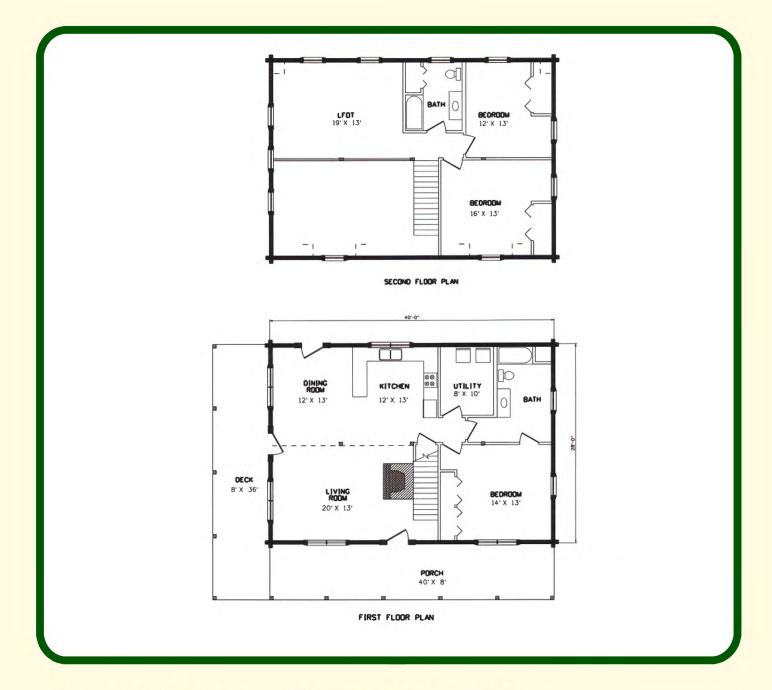

## THE RED RIVER B

- · 28' x 40'
- 1904 Sq. Ft. Living Area
- 1120 Sq. Ft. First Floor
- 784 Sq. Ft. Second Floor
- 8' x 40' Covered Porch
- 8' x 36' Deck Optional