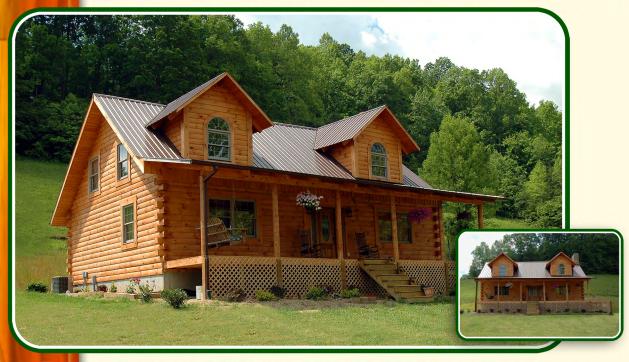

# THE RED RIVER B

• (LOFT SERIES)

## THE RED RIVER B

- · 28' x 40'
- 1904 Sq. Ft. Living Area
- 1120 Sq. Ft. First Floor
- 784 Sq. Ft. Second Floor
- 8' x 40' Covered Porch
- 8' x 36' Deck Optional