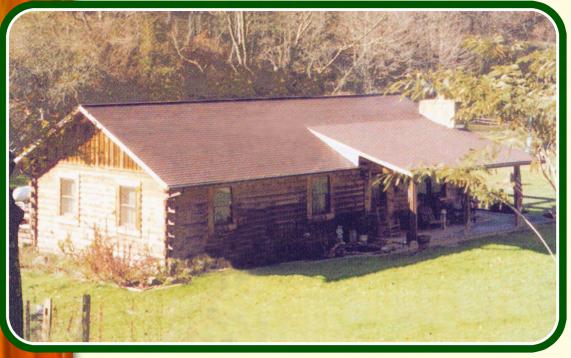

# THE PIONEER

- 24'x 46'
- 1104 Sq. Ft. Living Area
- 8' x 24' Covered Porch
- 8' x 32' Deck

North Fork Lumber & Log Homes • P.O. Box 146 • 250 North Fork Lane • Goshen, VA 24439 (800) 272-2365 • (540) 997-5602 • www.northforklumber.com