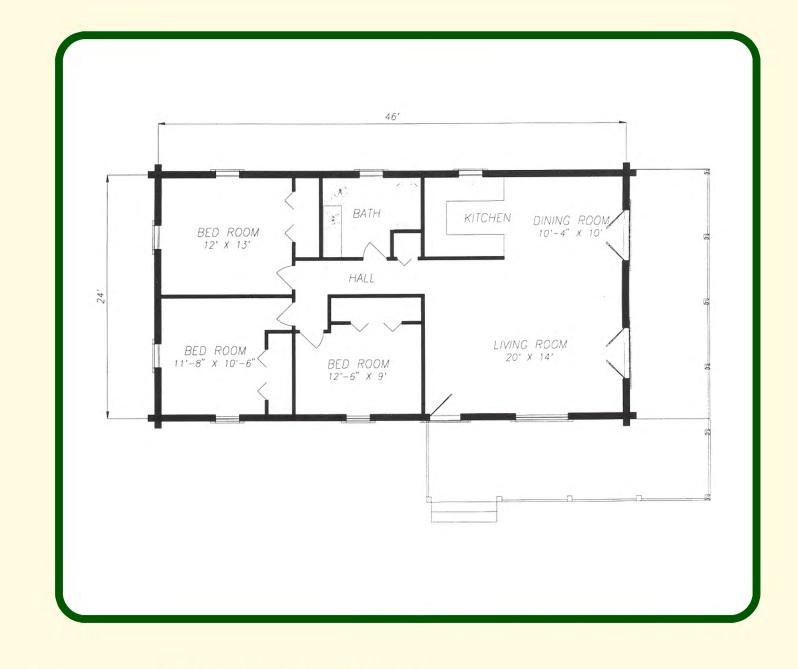

# THE PIONEER

- 24'x 46'
- 1104 Sq. Ft. Living Area
- 8' x 24' Covered Porch
- 8' x 32' Deck

North Fork Lumber & Log Homes • P.O. Box 146 • 250 North Fork Lane • Goshen, VA 24439 (800) 272-2365 • (540) 997-5602 • www.northforklumber.com