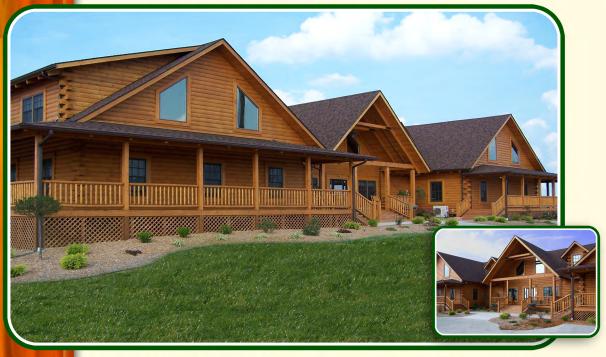

## THE PINE LODGE

- · 48' x 82'
- 5942 Sq. Ft. Living Area
- 3348 Sq. Ft. First Floor
- · 2594 Sq. Ft. Second Floor
- 8' x 296' Wrap Around Porch
- 8' x 16' Gabled Porch