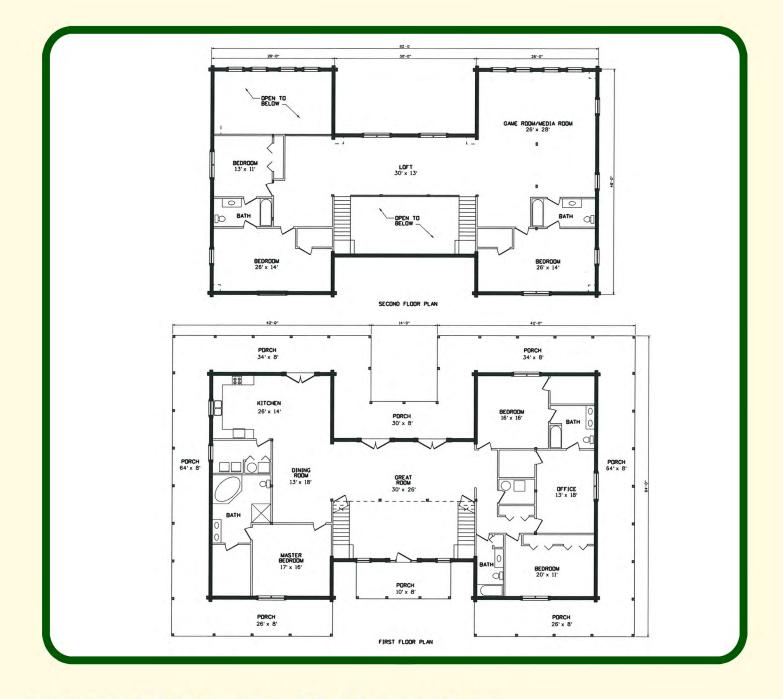

## THE PINE LODGE

- · 48' x 82'
- 5942 Sq. Ft. Living Area
- 3348 Sq. Ft. First Floor
- · 2594 Sq. Ft. Second Floor
- 8' x 296' Wrap Around Porch
- 8' x 16' Gabled Porch