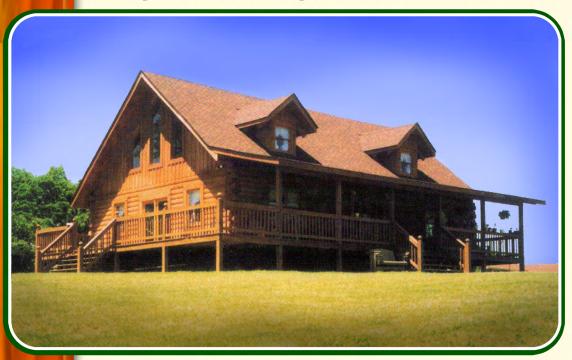

# THE OVERLOOK (LOFT SERIES)

# THE OVERLOOK

- 30' x 40'
- 2055 Sq. Ft. Living Area
- 1200 Sq. Ft. First Floor / 855 Sq. Ft. Second Floor
- 8' x 40' Porch
- 8' x 40' Rear Deck

Floor UMBER C NORTH-FORK

North Fork Lumber & Log Homes • P.O. Box 146 • 250 North Fork Lane • Goshen, VA 24439 (800) 272-2365 • (540) 997-5602 • www.northforklumber.com