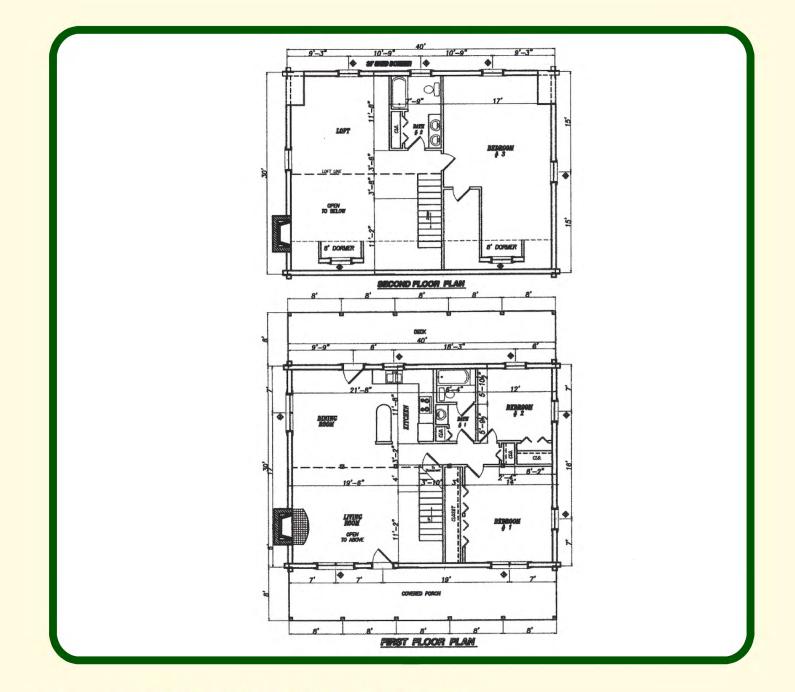

# THE OVERLOOK

- 30' x 40'
- 2055 Sq. Ft. Living Area
- 1200 Sq. Ft. First Floor / 855 Sq. Ft. Second Floor
- 8' x 40' Porch
- 8' x 40' Rear Deck

Floor UMBER C NORTH-FORK

North Fork Lumber & Log Homes • P.O. Box 146 • 250 North Fork Lane • Goshen, VA 24439 (800) 272-2365 • (540) 997-5602 • www.northforklumber.com