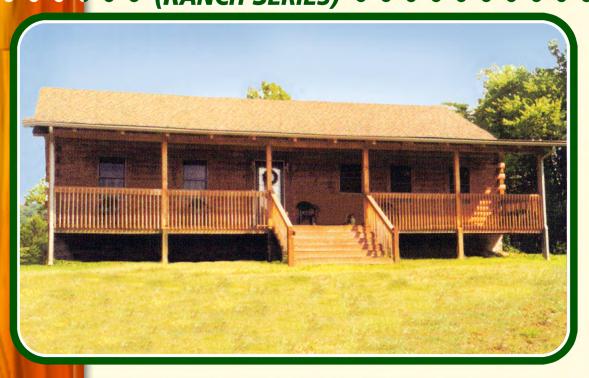

## THE OAK RIDGE (RANCH SERIES)

# THE OAK RIDGE

- 28'x 46'
- 1288 Sq. Ft. Living Area
- 8' x 46' Covered Porch
- 8' x 24' Deck

North Fork Lumber & Log Homes • P.O. Box 146 • 250 North Fork Lane • Goshen, VA 24439 (800) 272-2365 • (540) 997-5602 • www.northforklumber.com