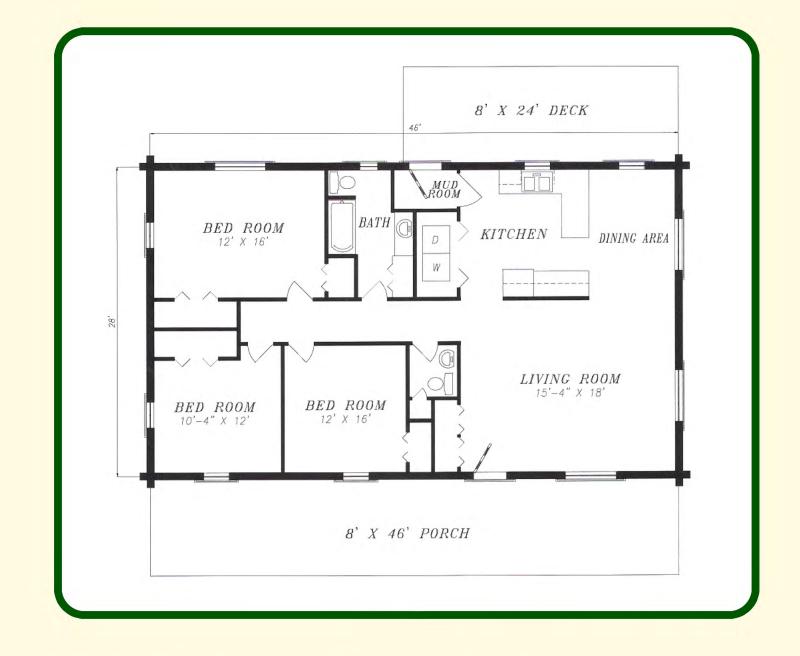

# THE OAK RIDGE

- 28'x 46'
- 1288 Sq. Ft. Living Area
- 8' x 46' Covered Porch
- 8' x 24' Deck

North Fork Lumber & Log Homes • P.O. Box 146 • 250 North Fork Lane • Goshen, VA 24439 (800) 272-2365 • (540) 997-5602 • www.northforklumber.com