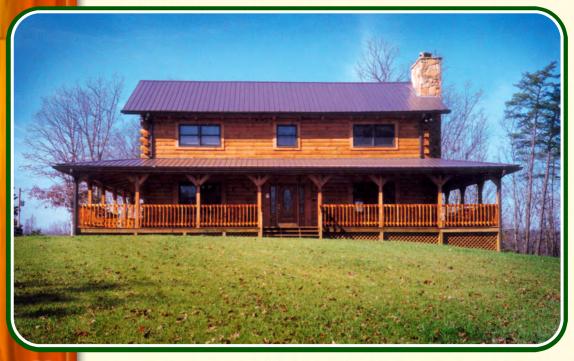

## THE NORTH RIVER

- 28' x 42' Two Story Log
- 2352 Square Feet Living Area
- 1176 Sq. Ft. First Floor, 1176 Sq. Ft. Second Floor
- 114' Wrap Around Porch
- 8' x 58' Deck