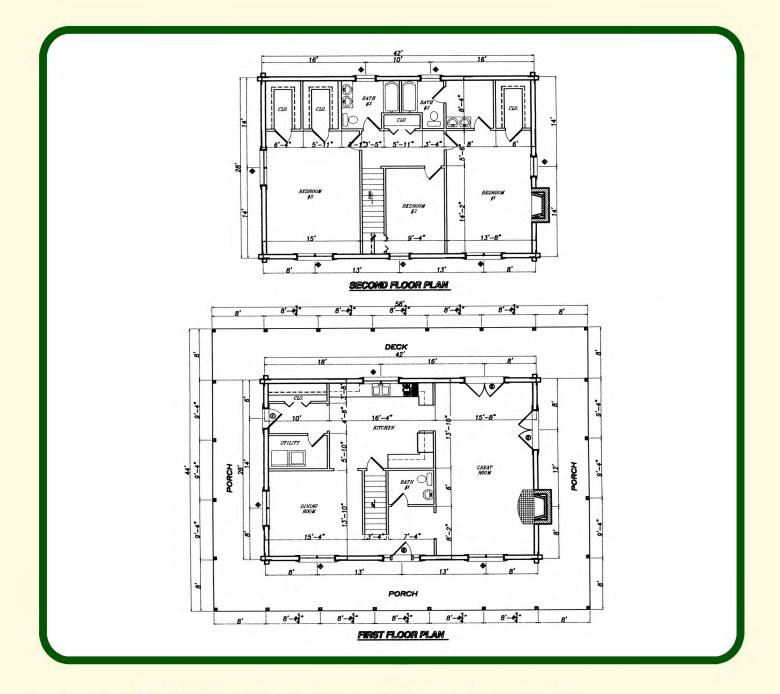

## THE NORTH RIVER

- 28' x 42' Two Story Log
- 2352 Square Feet Living Area
- 1176 Sq. Ft. First Floor, 1176 Sq. Ft. Second Floor
- 114' Wrap Around Porch
- 8' x 58' Deck