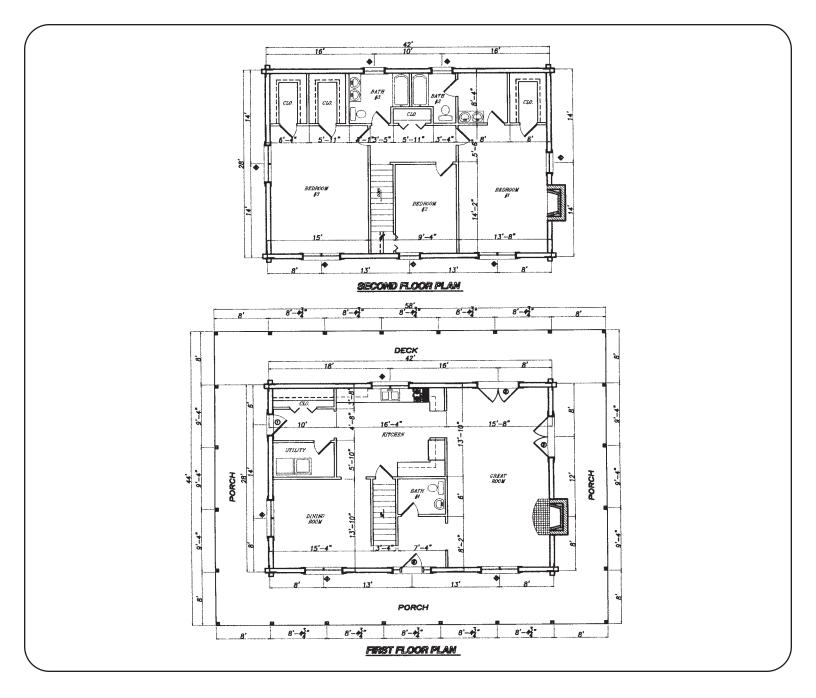

## THE NORTH FORK

- 28' x 42' Two Story Log
- 2352 Square Feet Living Area
- 1176 Sq. Ft. First Floor, 1176 Sq. Ft. Second Floor
- 114' Wrap Around Porch
- 8' x 58' Deck