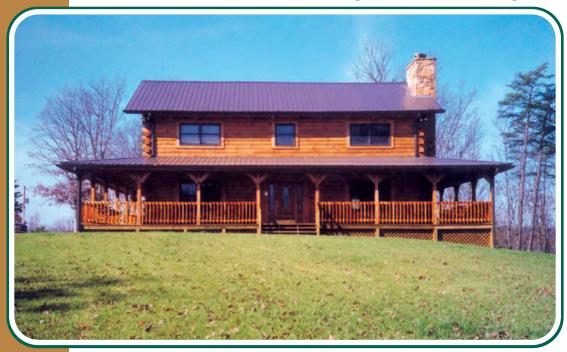

## THE NORTH FORK

- 28' x 42' Two Story Log
- 2352 Square Feet Living Area
- 1176 Sq. Ft. First Floor, 1176 Sq. Ft. Second Floor
- 114' Wrap Around Porch
- 8' x 58' Deck