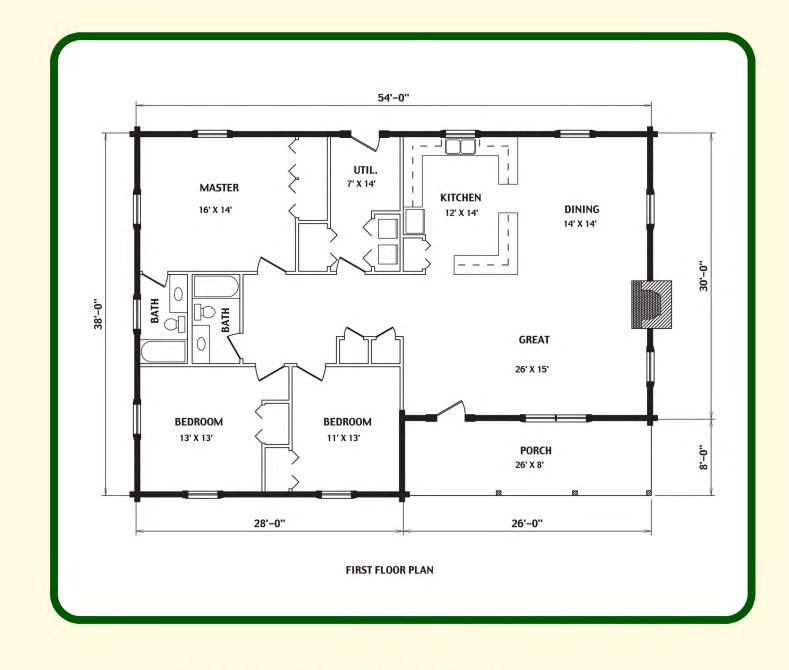

# THE HOMESTEAD

- 38' x 50'
- 1692 Square Feet Living Area
- 8' x 26' Covered Porch

North Fork Lumber & Log Homes • P.O. Box 146 • 250 North Fork Lane • Goshen, VA 24439 (800) 272-2365 • (540) 997-5602 • www.northforklumber.com