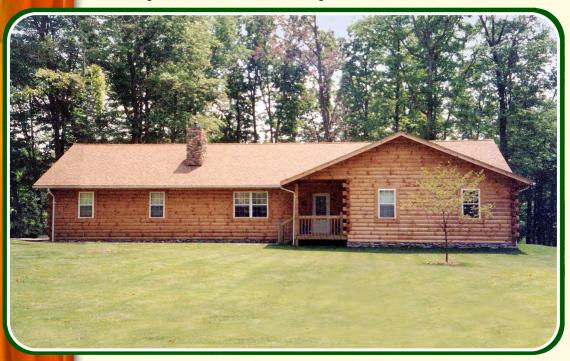

# THE HOMESTEAD

- 38' x 50'
- 1692 Square Feet Living Area
- 8' x 26' Covered Porch

North Fork Lumber & Log Homes • P.O. Box 146 • 250 North Fork Lane • Goshen, VA 24439 (800) 272-2365 • (540) 997-5602 • www.northforklumber.com