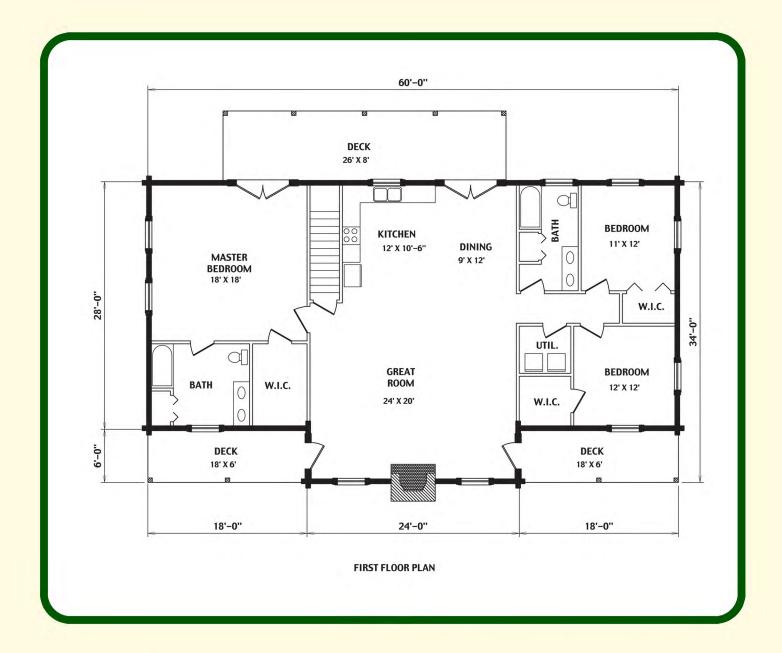

## THE EVERGREEN

- · 34' x 60'
- 1824 Square Feet Living Area
- · 6' X 18' Decks
- · 8' x 26' Deck