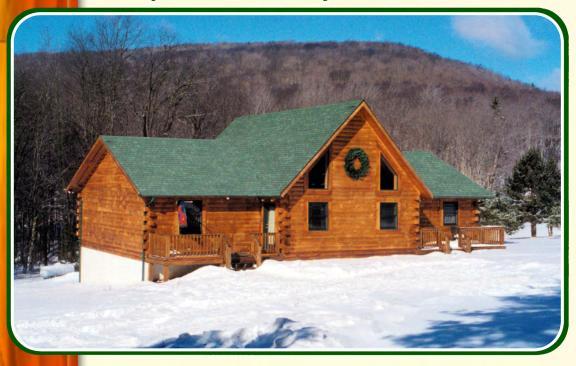

# E EVERGREEN

• (RANCH SERIES)

## THE EVERGREEN

- · 34' x 60'
- 1824 Square Feet Living Area
- · 6' X 18' Decks
- · 8' x 26' Deck