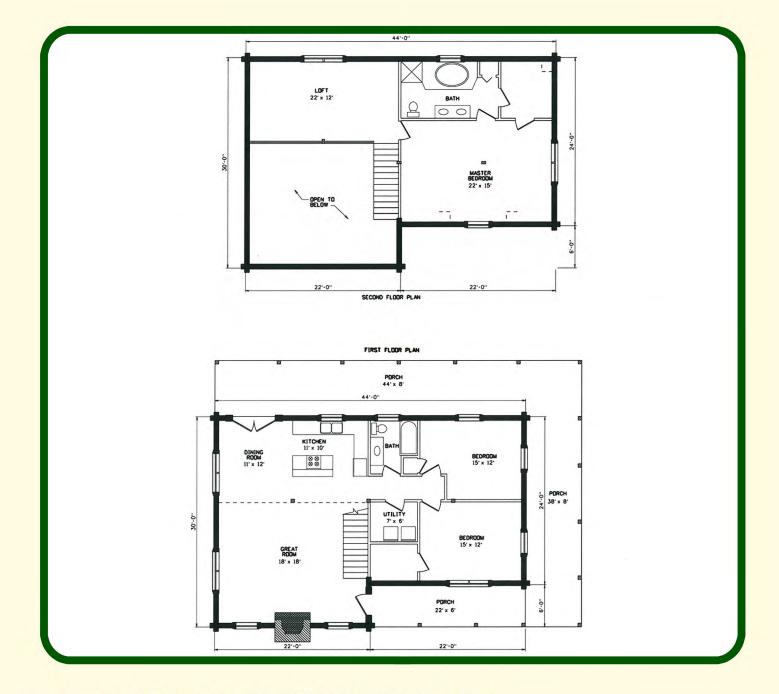

## THE DOE RUN II

- 30' x 44'
- 1980 Sq. Ft. Living Area
- 1188 Sq. Ft. First Floor / 792 Sq. Ft. Second Floor
- 6' x 22' Front Porch
- 8' x 82' Wraparound Porch