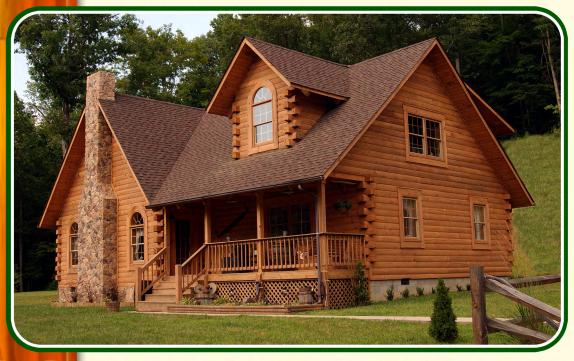

## THE DOE RUN II

- 30' x 44'
- 1980 Sq. Ft. Living Area
- 1188 Sq. Ft. First Floor / 792 Sq. Ft. Second Floor
- 6' x 22' Front Porch
- 8' x 82' Wraparound Porch