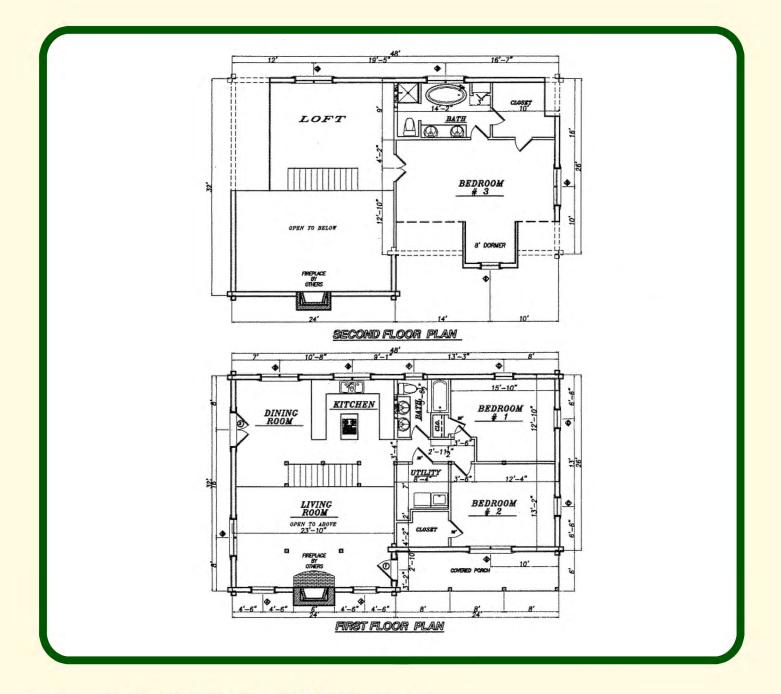

### THE DOE RUN

- 32' x 48'
- 2296 Sq. Ft. Living Area
- 1392 Sq. Ft. First Floor / 904 Sq. Ft. Second Floor
- 6' x 24' Front Porch