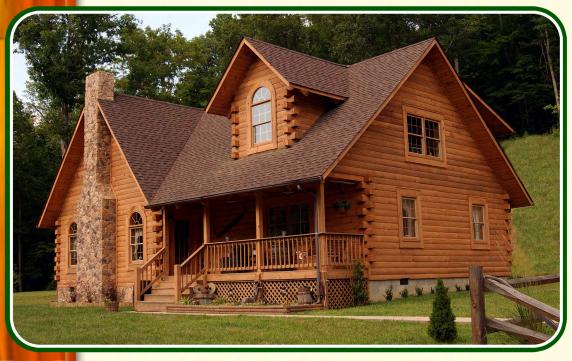

## THE DOE RUN

(LOFT SERIES)

### THE DOE RUN

- 32' x 48'
- 2296 Sq. Ft. Living Area
- 1392 Sq. Ft. First Floor / 904 Sq. Ft. Second Floor
- 6' x 24' Front Porch