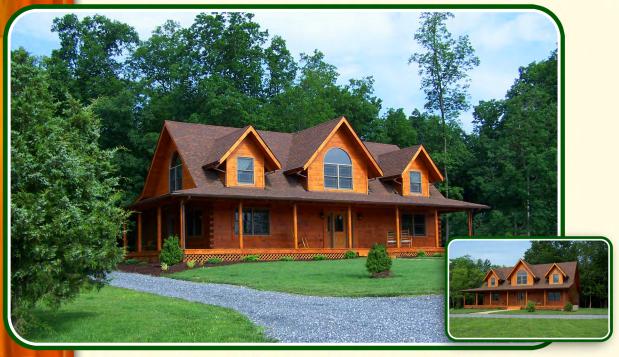

# THE BLUE RIDGE

- 36' x 48'
- 2830 Sq. Ft. Living Area
- 1728 Sq. Ft. First Floor / 1102 Sq. Ft. Second Floor
- 8' X 92 Wrap Around Porch
- 8' x 14' Deck