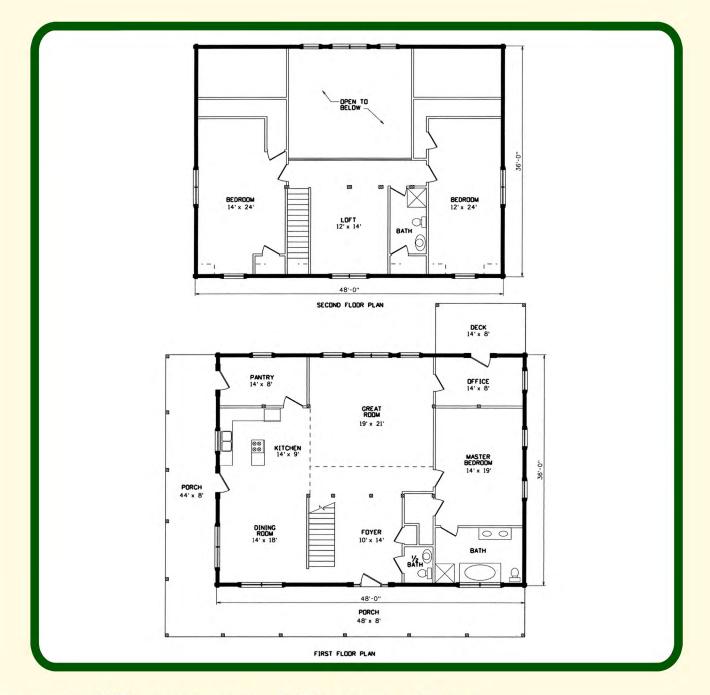

# THE BLUE RIDGE

- 36' x 48'
- 2830 Sq. Ft. Living Area
- 1728 Sq. Ft. First Floor / 1102 Sq. Ft. Second Floor
- 8' X 92 Wrap Around Porch
- 8' x 14' Deck